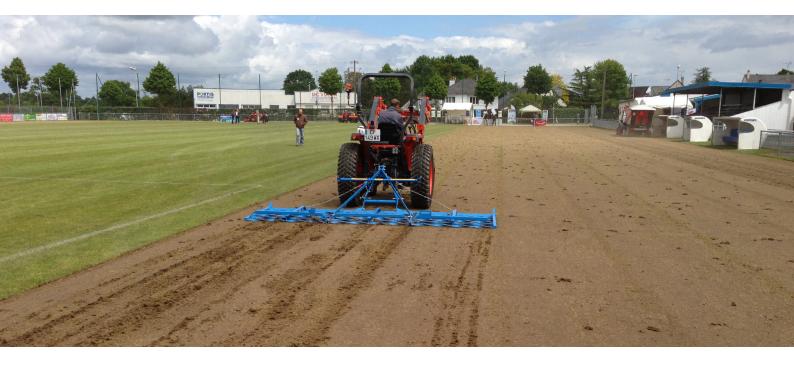

Have you just worked your natural grass or hybrid sports field? Do you want to level the dress soil or sand quickly and easily, making irregularities a thing of the past? Then the GKB Dragframe is the perfect machine for you. With the Dragframe you can dot the i's and bring your field in top condition. The Dragframe has been developed according to the GKB principle that it is as strong as we would like it to be. The fact that we at GKB are also contractors proves that these are not empty words. This makes the Dragframe the perfect machine for leveling your sports field!

The wokkels of the Dragframe do not turn in the same direction. They alternately turn left or right. This has been done deliberately, and ensures a smoother processing. With a working width of 4 metres, the Dragframe ensures that you have leveled your field in just a few passes. The Dragframe is therefore a machine that should not be missing on your sports field!