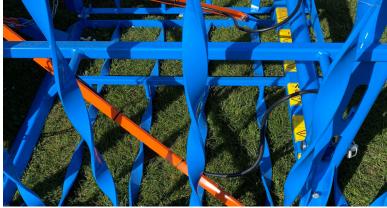

The wokkels of the Dragframe do not turn in the same direction. They alternately turn left or right. This has been done deliberately, and ensures a smoother processing. With a working width of 4 metres, the Dragframe ensures that you have leveled your field in just a few passes. The Dragframe is therefore a machine that should not be missing on your sports field!