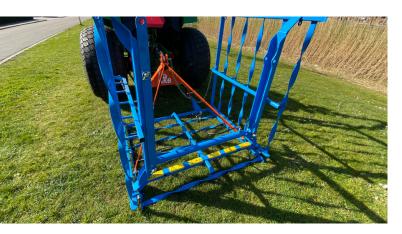

The Dragframe consists of the middle deck to which the 2 side decks are attached with hinges. As a result, these side decks are foldable and you can easily drive from field to field with a transport width of 1.40 m. The Dragframe is optionally available with hydraulically folding side decks. This makes it even easier for you to do your job!

The wokkels of the Dragframe do not turn in the same direction. They alternately turn left or right. This has been done deliberately, and ensures a smoother processing. With a working width of 4 metres, the Dragframe ensures that you have leveled your field in just a few passes. The Dragframe is therefore a machine that should not be missing on your sports field!