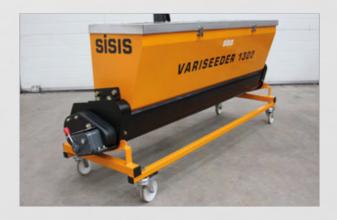

Zero Max Box for variable seed rates

Studded roller for minimal surface disturbance and creating the seedbed 'plant pots'

Transport trolley – storage trolley for ease of movement in the shed/workshop

Grooved discharge roller – two discharge roller options for pure bent, rye grass/fescue