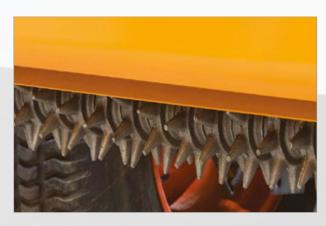

A compact and versatile tractor mounted overseeder ideal for renovation and repair work.

The studded roller prepares the seedbed by creating thousands of little "plant pots" to receive the seed without linear grooves that can disturb play. Variable seed rates and options on discharge rollers allow different seed varieties to be introduced to the sward.

Zero Max Box for variable seed rates

Studded roller for minimal surface disturbance and creating the seedbed 'plant pots'

Transport trolley – storage trolley for ease of movement in the shed/workshop

Grooved discharge roller – two discharge roller options for pure bent, rye grass/fescue