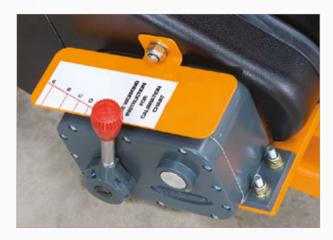

## **Unique features:**

- Seeding rate is variable and is simple and accurate to set by Zero max box
- Fast work rate
- Overseeding carried out without taking ground out of play
- Studded roller creates seed bed
- Low maintenance with few wearing parts
- · Integral weight bar
- Standard cat.1, 3 point linkage for easy fitting to any tractor
- Can be adapted for use with most common power units for golf and sports ground work

Zero Max Box for variable seed rates

Studded roller for minimal surface disturbance and creating the seedbed 'plant pots'

Transport trolley – storage trolley for ease of movement in the shed/workshop

Grooved discharge roller – two discharge roller options for pure bent, rye grass/fescue