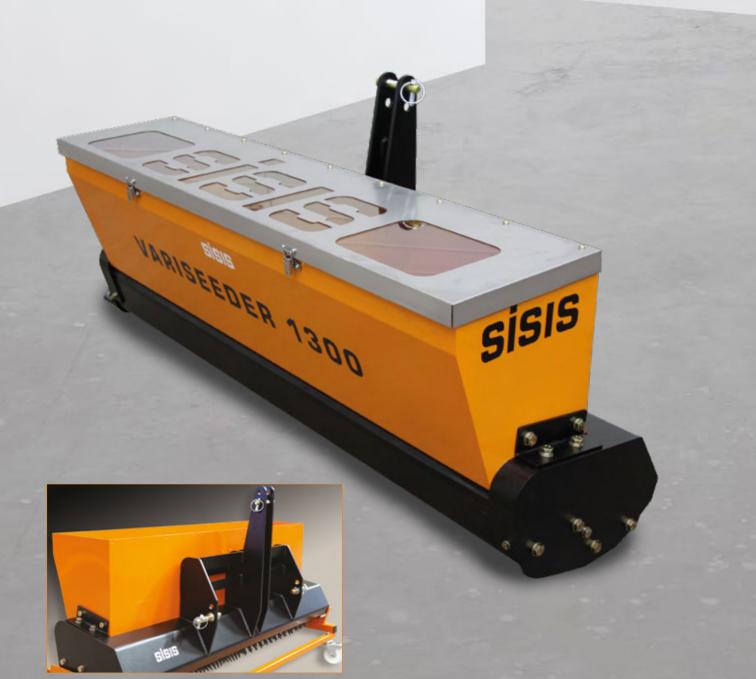

## Variseeder 1300

A compact and versatile tractor mounted overseeder ideal for renovation and repair work.

The studded roller prepares the seedbed by creating thousands of little "plant pots" to receive the seed without linear grooves that can disturb play. Variable seed rates and options on discharge rollers allow different seed varieties to be introduced to the sward.

## **Unique features:**

- Seeding rate is variable and is simple and accurate to set by Zero max box
- Fast work rate
- Overseeding carried out without taking ground out of play
- Studded roller creates seed bed
- Low maintenance with few wearing parts
- · Integral weight bar
- Standard cat.1, 3 point linkage for easy fitting to any tractor
- Can be adapted for use with most common power units for golf and sports ground work