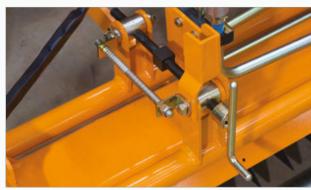

## **Unique features:**

- 3 fully floating units mounted on a chassis with support wheels to follow ground contours
- Efficient hydraulic system with large volume tank
- Direct hydraulic motor drive to each reel unit for maximum power transmission without belts
- Tool free depth setting by micro control on each unit means fast, simple adjustment
- Standard Cat.1, 3 point linkage for fast, easy coupling to tractor unit
- Integral heavy duty oil cooler for all climate conditions
- Fast ground coverage saving time and money

Micro adjusters for depth setting

Direct Drive to reel shaft via hydraulic motor

Tungsten tipped 'hook' blades for durability

Integral heavy duty

MODEL: VEEMO MK2
INCLUDING OIL
COOLER

Code: **FS1014** 

Working width: 2000mm (80")