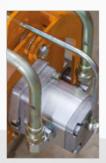

## **Unique features:**

- 3 fully floating units mounted on a chassis with support wheels to follow ground contours
- Efficient hydraulic system with large volume tank
- Direct hydraulic motor drive to each reel unit for maximum power transmission without belts
- Tool free depth setting by micro control on each unit means fast, simple adjustment
- Standard Cat.1, 3 point linkage for fast, easy coupling to tractor unit
- Integral heavy duty oil cooler for all climate conditions
- Fast ground coverage saving time and money

Micro adjusters for depth setting

Direct Drive to reel shaft via hydraulic motor

Tungsten tipped 'hook' blades for durability

Integral heavy duty

MODEL: VEEMO MK2
INCLUDING OIL
COOLER

Code: **FS1014** 

Working width: 2000mm (80")