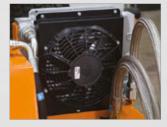

## **Unique features:**

- 3 fully floating units mounted on a chassis with support wheels to follow ground contours
- Efficient hydraulic system with large volume tank
- Direct hydraulic motor drive to each reel unit for maximum power transmission without belts
- Tool free depth setting by micro control on each unit means fast, simple adjustment
- Standard Cat.1, 3 point linkage for fast, easy coupling to tractor unit
- Integral heavy duty oil cooler for all climate conditions
- Fast ground coverage saving time and money

Micro adjusters for depth setting

Direct Drive to reel shaft via hydraulic motor

Tungsten tipped 'hook' blades for durability

Integral heavy duty

MODEL: VEEMO MK2
INCLUDING OIL
COOLER

Code: **FS1014** 

Working width: 2000mm (80")