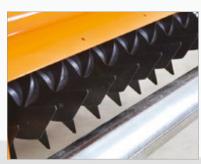

## Minimum surface disturbance with maximum thatch removal – designed for large areas

Ideal for:

Football, Hockey, Rugby | Cricket | Golf | Local Authority & Contractors

Close-up of blades

Purpose designed, triple mounted hydraulic driven scarifiers using strong cutting blades for maximum thatch removal and minimum surface disturbance.

The three independently floating heads follow ground contours closely without scalping.

Depth of cut is infinitely variable by means of a locking micro-adjuster on each unit. A choice of 1mm or 2mm tungsten tipped blades are available to carry out scarification and verticutting requirements.

Micro adjusters for depth setting

Direct Drive to reel shaft via hydraulic motor

Tungsten tipped 'hook' blades for durability

Integral heavy duty

MODEL: VEEMO MK2
INCLUDING OIL
COOLER

Code: **FS1014** 

Working width: 2000mm (80")