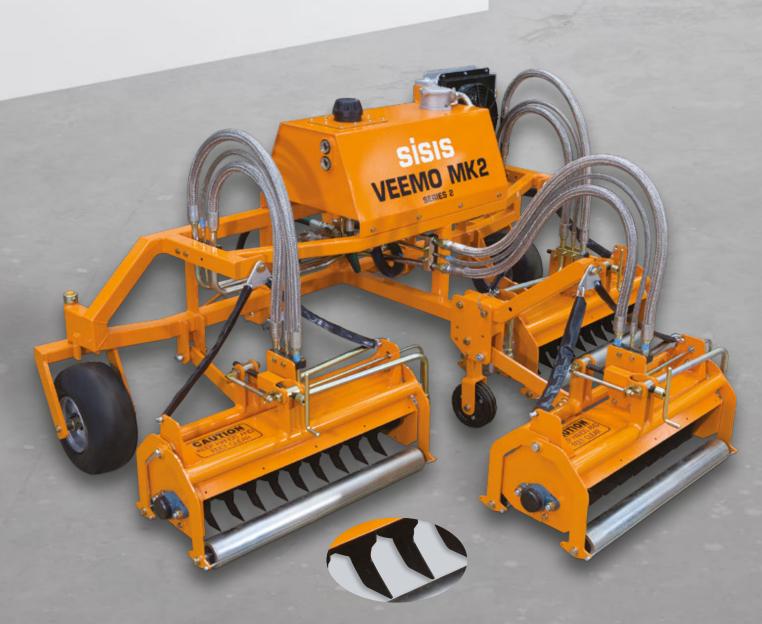

## **Veemo MK2 and Veemo HD**

## Minimum surface disturbance with maximum thatch removal – designed for large areas

Ideal for:

Football, Hockey, Rugby | Cricket | Golf | Local Authority & Contractors

Close-up of blades

Purpose designed, triple mounted hydraulic driven scarifiers using strong cutting blades for maximum thatch removal and minimum surface disturbance.

The three independently floating heads follow ground contours closely without scalping.

Depth of cut is infinitely variable by means of a locking micro-adjuster on each unit. A choice of 1mm or 2mm tungsten tipped blades are available to carry out scarification and verticutting requirements.

## **Unique features:**

- 3 fully floating units mounted on a chassis with support wheels to follow ground contours
- Efficient hydraulic system with large volume tank
- Direct hydraulic motor drive to each reel unit for maximum power transmission without belts
- Tool free depth setting by micro control on each unit means fast, simple adjustment
- Standard Cat.1, 3 point linkage for fast, easy coupling to tractor unit
- Integral heavy duty oil cooler for all climate conditions
- Fast ground coverage saving time and money

Micro adjusters for depth setting

Direct Drive to reel shaft via hydraulic motor

Tungsten tipped 'hook' blades for durability

Integral heavy duty

MODEL: VEEMO MK2
INCLUDING OIL
COOLER

Code: **FS1014** 

Working width: 2000mm (80")