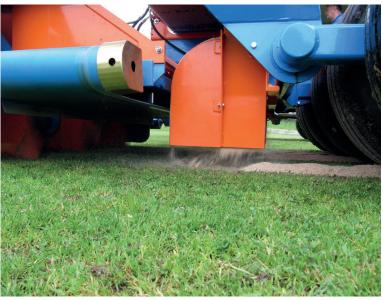

The trenches are filled with drainage sand to the operating depth of 23 cm during the same operation. The wheels of the Drainmaster will press the drainage sand into the trenches. The created drainage network ensures a higher playing capacity. Because of the strengthened grass, you will also experience less damage from the activities on the grass.