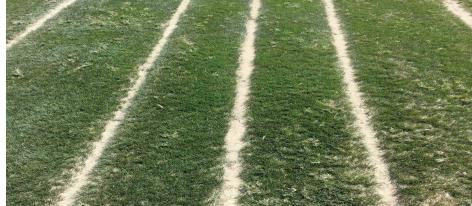

Together with the Drainmaster you will improve the current drainage system. The Drainmaster digs two or three trenches of 4 cm width which are positioned perpendicular on the existing underlying drainage. The removed soil will immediately be disposed by means of conveyer belts. Nevertheless, you can also reuse the removed soil as dressing soil. Subsequently, this will save costs and you are assured that you won't apply contaminated soil on your pitch.

The trenches are filled with drainage sand to the operating depth of 23 cm during the same operation. The wheels of the Drainmaster will press the drainage sand into the trenches. The created drainage network ensures a higher playing capacity. Because of the strengthened grass, you will also experience less damage from the activities on the grass.