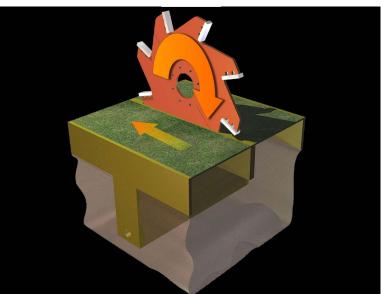

Together with the Drainmaster you will improve the current drainage system. The Drainmaster digs two or three trenches of 4 cm width which are positioned perpendicular on the existing underlying drainage. The removed soil will immediately be disposed by means of conveyer belts. Nevertheless, you can also reuse the removed soil as dressing soil. Subsequently, this will save costs and you are assured that you won't apply contaminated soil on your pitch.

The trenches are filled with drainage sand to the operating depth of 23 cm during the same operation. The wheels of the Drainmaster will press the drainage sand into the trenches. The created drainage network ensures a higher playing capacity. Because of the strengthened grass, you will also experience less damage from the activities on the grass.