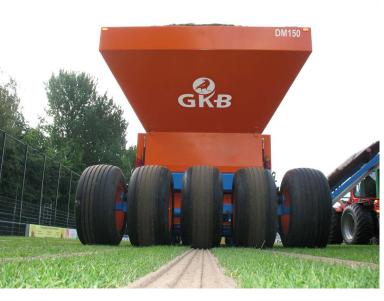

Do you have a sports pitch or golf course where surface water is causing an issue? Does your pitch stay wet for too long, due to which you do not achieve the desirable playing hours? Are you not in the possession of the time and budget for a complete renovation? With the Drainmaster we can provide you the ultimate machine to tackle these problems.

The GKB Drainmaster has been in continuous development since 1985. Throughout the years, the concept of the Drainmaster has constantly been refined. The Drainmaster was developed in order to improve and accelerate the drainage of surface water. Thereupon, the stability and quality of your grass will improve.

Together with the Drainmaster you will improve the current drainage system. The Drainmaster digs two or three trenches of 4 cm width which are positioned perpendicular on the existing underlying drainage. The removed soil will immediately be disposed by means of conveyer belts. Nevertheless, you can also reuse the removed soil as dressing soil. Subsequently, this will save costs and you are assured that you won't apply contaminated soil on your pitch.