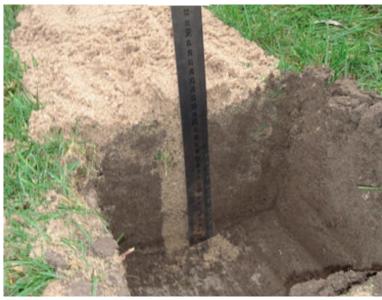

Together with the Drainmaster you will improve the current drainage system. The Drainmaster digs two or three trenches of 4 cm width which are positioned perpendicular on the existing underlying drainage. The removed soil will immediately be disposed by means of conveyer belts. Nevertheless, you can also reuse the removed soil as dressing soil. Subsequently, this will save costs and you are assured that you won't apply contaminated soil on your pitch.

The trenches are filled with drainage sand to the operating depth of 23 cm during the same operation. The wheels of the Drainmaster will press the drainage sand into the trenches. The created drainage network ensures a higher playing capacity. Because of the strengthened grass, you will also experience less damage from the activities on the grass.