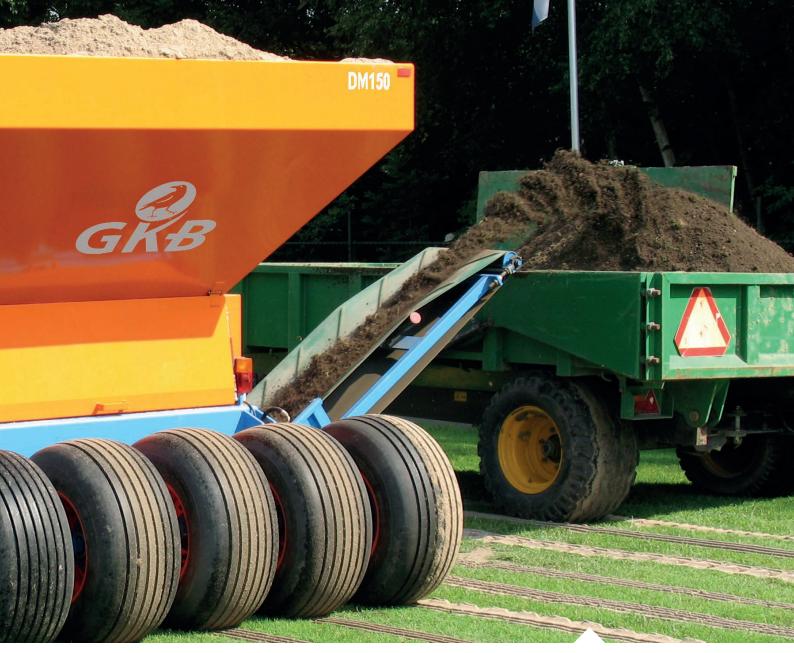

Together with the Drainmaster you will improve the current drainage system. The Drainmaster digs two or three trenches of 4 cm width which are positioned perpendicular on the existing underlying drainage. The removed soil will immediately be disposed by means of conveyer belts. Nevertheless, you can also reuse the removed soil as dressing soil. Subsequently, this will save costs and you are assured that you won't apply contaminated soil on your pitch.

The bunker is dimensioned is such a way that you are able to rework the entire length of the pitch in just one operating run. Additionally, you can rework the entire width of the pitch twice in just one operating run.