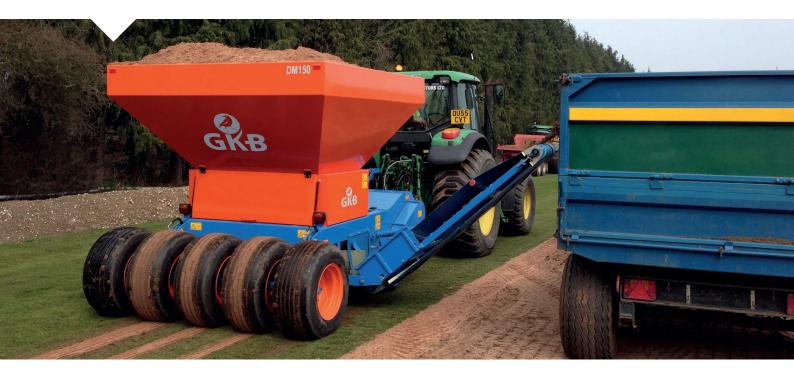

Together with the Drainmaster you will improve the current drainage system. The Drainmaster digs two or three trenches of 4 cm width which are positioned perpendicular on the existing underlying drainage. The removed soil will immediately be disposed by means of conveyer belts. Nevertheless, you can also reuse the removed soil as dressing soil. Subsequently, this will save costs and you are assured that you won't apply contaminated soil on your pitch.

The trenches are filled with drainage sand to the operating depth of 23 cm during the same operation. The wheels of the Drainmaster will press the drainage sand into the trenches. The created drainage network ensures a higher playing capacity. Because of the strengthened grass, you will also experience less damage from the activities on the grass.