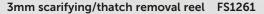

#### 2mm scarifying/thatch removal reel FS1259

2mm replaceable, wear resistant tungsten tipped blades. Ideal for pre and post playing season renovation work.

3mm replaceable, wear resistant tungsten tipped blades. Ideal for pre and post playing season renovation work.

FS1260