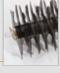

#### 2mm scarifying/thatch removal reel FS1259

2mm replaceable, wear resistant tungsten tipped blades. Ideal for pre and post playing season renovation work.

3mm replaceable, wear resistant tungsten tipped blades. Ideal for pre and post playing season renovation work.

FS1260