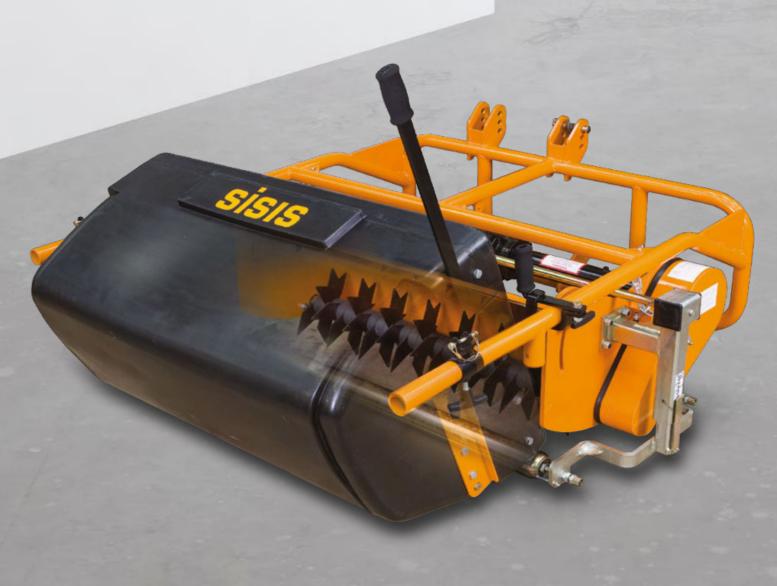

## **Rotorake TM1000**

# Combined scarification and linear aeration with heavy duty power

#### Ideal for:

Football, Hockey, Rugby | Cricket | Tennis | Golf | Lawns | Local Authority & Contractors

A specially designed tractor mounted unit with a choice of four quick release interchangeable reels to aid the removal and control of thatch and help to reduce standing surface water by improving water infiltration. Features include a contra rotating reel for a clean consistent performance with a selection of various blades to suit key tasks.

The weight of the collection box and material is carried by the main frame on the front roller and independent from the reel, so when in use the additional weight does not force the reel to scarify deeper than has been set.

### **Unique features:**

- · Floating unit to follow ground contours
- Fast ground coverage
- Interchangeable reels and optional variable spacing allows key tasks such as scarifying, linear aeration, verticutting and brushing to be carried out
- Quick release reel system
- No tool depth setting for fast, simple adjustment
- Contra rotating reels ensure a clean consistent groove
- Standard Cat. 1, 3 point linkage
- When used without collection box, scarifying unit can be off set so that the wheels do not run over the removed thatch
- Optional hydraulic tipping kit

Contra rotating reel ensuring excellent performance

Easy to use manual tip system

Large capacity collection box, shown with optional hydraulic tip kit

| MODEL:                     | ROTORAKE TM1000                         |
|----------------------------|-----------------------------------------|
| Code:                      | FS1258                                  |
| Working width:             | 1000mm (40")                            |
| Tractor power requirement: | 18-20hp minimum                         |
| Working depth:             | 50mm (2") max<br>(with scarifying reel) |