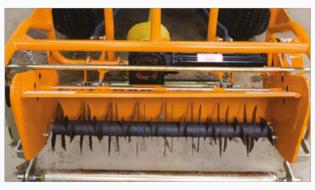

## **Rotorake Easy to Change Reels**

Reels

Brush reel

Faze-Mo reel

season

## Reels 1mm light scarifying/verticutting

1mm replaceable, wear resistant tungsten tipped blades. Can be used throughout the season.

#### 2mm scarifying/thatch removal reel FS1259

2mm replaceable, wear resistant tungsten tipped blades. Ideal for pre and post playing season renovation work.

3mm replaceable, wear resistant tungsten tipped blades. Ideal for pre and post playing season renovation work.