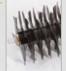

#### 2mm scarifying/thatch removal reel FS1259

2mm replaceable, wear resistant tungsten tipped blades. Ideal for pre and post playing season renovation work.

3mm replaceable, wear resistant tungsten tipped blades. Ideal for pre and post playing season renovation work.

FS1260