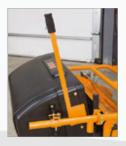

Contra rotating reel ensuring excellent performance

Easy to use manual tip system

Large capacity collection box, shown with optional hydraulic tip kit

| MODEL:                     | ROTORAKE TM1000                         |
|----------------------------|-----------------------------------------|
| Code:                      | FS1258                                  |
| Working width:             | 1000mm (40")                            |
| Tractor power requirement: | 18-20hp minimum                         |
| Working depth:             | 50mm (2") max<br>(with scarifying reel) |