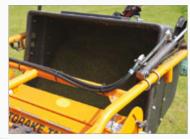

Contra rotating reel ensuring excellent performance

Easy to use manual tip system

Large capacity collection box, shown with optional hydraulic tip kit

| MODEL:                     | ROTORAKE TM1000                         |
|----------------------------|-----------------------------------------|
| Code:                      | FS1258                                  |
| Working width:             | 1000mm (40")                            |
| Tractor power requirement: | 18-20hp minimum                         |
| Working depth:             | 50mm (2") max<br>(with scarifying reel) |