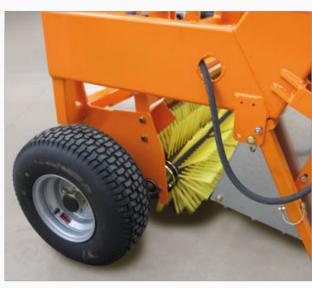

Detail of brush

Litamina (showing tip feature)

| MODEL:                   | LITAMINA 1200 | LITAMINA 1500 | LITAMISA 1800 |  |
|--------------------------|---------------|---------------|---------------|--|
| Code:                    | FS1070        | FS1047        | FS0428        |  |
| Working width:           | 1200mm (48")  | 1500mm (60")  | 1800mm (72")  |  |
| Empty method:            | Hydraulic Tip | Hydraulic Tip | Hydraulic Tip |  |
| Min Tractor Requirement: | 25hp          | 30hp          | 40hp          |  |
|                          |               |               |               |  |