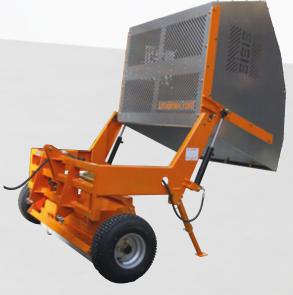

## Unique features:

- Collects wide range of debris including leaves, pine needles, grass, thatch, cores, litter
- Spiral design brush for effective collection
- Ideally suited to follow ground contours
- "No tools" required simple brush adjustment
- Galvanised collection hopper for long life
- Large capacity hopper
- Standard cat 1.3 point linkage for simple connection

Detail of brush

Litamina (showing tip feature)

| MODEL:                   | LITAMINA 1200 | LITAMINA 1500 | LITAMISA 1800 |  |
|--------------------------|---------------|---------------|---------------|--|
| Code:                    | FS1070        | FS1047        | FS0428        |  |
| Working width:           | 1200mm (48")  | 1500mm (60")  | 1800mm (72")  |  |
| Empty method:            | Hydraulic Tip | Hydraulic Tip | Hydraulic Tip |  |
| Min Tractor Requirement: | 25hp          | 30hp          | 40hp          |  |
|                          |               |               |               |  |