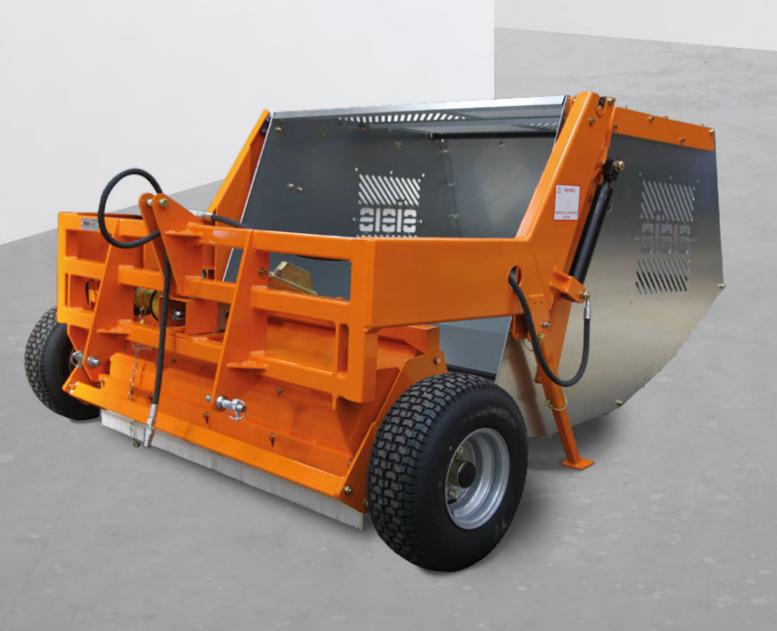

Ideal for fine or outfield turf the SISIS range of easily adjustable tractor sweepers have spiral designed brushes that drive the debris into large capacity hoppers whilst following ground contours.

## Unique features:

- Collects wide range of debris including leaves, pine needles, grass, thatch, cores, litter
- Spiral design brush for effective collection
- Ideally suited to follow ground contours
- "No tools" required simple brush adjustment
- Galvanised collection hopper for long life
- Large capacity hopper
- Standard cat 1.3 point linkage for simple connection

Detail of brush

Litamina (showing tip feature)

| MODEL:                   | LITAMINA 1200 | LITAMINA 1500 | LITAMISA 1800 |  |
|--------------------------|---------------|---------------|---------------|--|
| Code:                    | FS1070        | FS1047        | FS0428        |  |
| Working width:           | 1200mm (48")  | 1500mm (60")  | 1800mm (72")  |  |
| Empty method:            | Hydraulic Tip | Hydraulic Tip | Hydraulic Tip |  |
| Min Tractor Requirement: | 25hp          | 30hp          | 40hp          |  |
|                          |               |               |               |  |