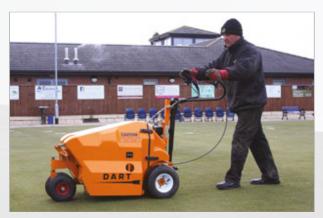

# Helping to keep grass in a healthy condition

By the pioneers of aeration techniques.

Ideal for:

Bowls, Croquet, Tennis | Cricket | Golf | Lawns | Local Authority & Contractors

Operator friendly and easy to manoeuvre range of vertical and drum type aerators. These machines are ideal for relieving soil compaction, allowing water and oxygen to the root zone, improving drainage and helping the turf become drought resistant. The interchangeable tines allow for a variety of aeration methods to be

#### Unique features:

- Vertical penetration and with drawl with minimal surface disturbance
- 'Easy lift system' for effortless turning and transport
- Selection of interchangeable tines

Dart

| MODEL:         | DART        |
|----------------|-------------|
| Code:          | FS1231      |
| Action:        | Vertical    |
| Working width: | 400mm (16") |
| Working depth: | 100mm (4")  |
| Engine:        | Honda GX160 |