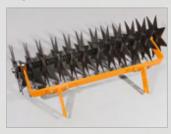

| 100mm solid tine        | SETX8-D6728  |
| 100mm pencil tine       | SETX8-F34257 |
| 100mm hollow coring tir | ne           |
|                         | SETX8-D2107  |
| 100mm chisel tine       | SETX8-D2109  |
| 100 x 10mm hollow tine  | SETX8-F36447 |
| Optional Swath Board    | FS1117       |
|                         |              |

#### **SUPATURFMAN TINES**

#### Q/R tines\* (set of 32 tines)

| 100mm solid tine    | SE1X32-F34682 |
|---------------------|---------------|
| 100mm pencil tine   | SETX32-F35079 |
| 100mm hollow coring |               |
|                     | SETX32-F34984 |
| 100mm chisel tine   | SETX32-F35078 |
| 114 x 10mm Jumbo co | oring tine    |
|                     | SETX32-F35077 |

<sup>\*</sup>See page 42 for tine selection

### **Optional extras**



0.9m spiker slitter attachment