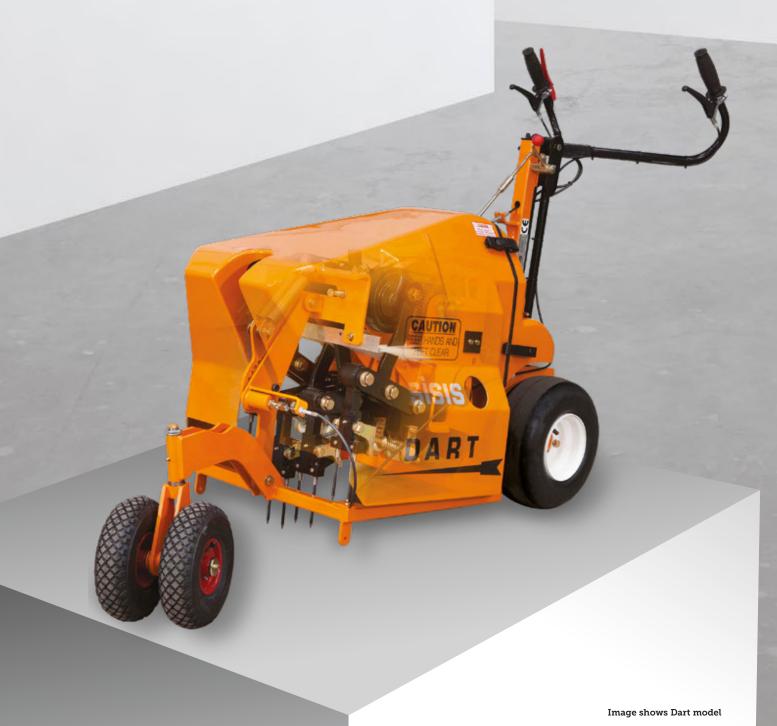

#### Unique features:

- Vertical penetration and with drawl with minimal surface disturbance
- 'Easy lift system' for effortless turning and transport
- Selection of interchangeable tines

Dart

| MODEL:         | DART        |
|----------------|-------------|
| Code:          | FS1231      |
| Action:        | Vertical    |
| Working width: | 400mm (16") |
| Working depth: | 100mm (4")  |
| Engine:        | Honda GX160 |

Power unit excludes tines

FULL SPECIFICATION AVAILABLE ON www.sisis.com

Supaturfman

| MODEL:         | SUPATURFMAN |
|----------------|-------------|
| Code:          | FS0637      |
| Action:        | Drum        |
| Working width: | 400mm (16") |
| Working depth: | 100mm (4")  |
| Engine:        | Honda GX160 |

#### **DART TINES**

| lines" (set of 8 tines) |              |
|-------------------------|--------------|
| 100mm solid tine        | SETX8-D6728  |
| 100mm pencil tine       | SETX8-F34257 |
| 100mm hollow coring tir | ne           |
|                         | SETX8-D2107  |
| 100mm chisel tine       | SETX8-D2109  |
| 100 x 10mm hollow tine  | SETX8-F36447 |
| Optional Swath Board    | FS1117       |
|                         |              |