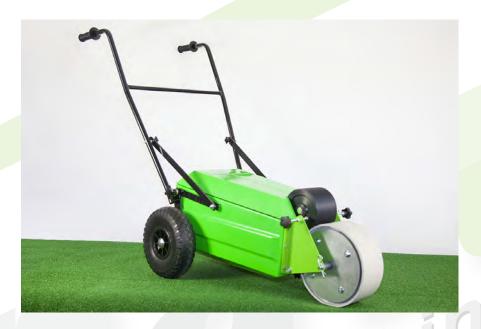

## **Transfer Marker**

Traditional line marking at its best, offering years of trouble free dependable service. Excellent results achieved on natural and artificial turf. Available in 5 different line widths.

## Preparations for Use

The *Supaturf* Transfer Marker will arrive to you ready for use.

Transfer marking is by far the simplest method of applying lines onto grass. The concentrated liquids can be used diluted or undiluted. Varying the dilution ratio will also achieve varying results.

It is easier to dilute the liquid in a clean bucket and then pour it into the machine.

At the lower front of the machine body you will find an adjustable scraper blade to prevent excessive build-up of grass clippings and debris. The thumbs screws on either side of the transfer wheel are guides only and should have a clearance of approximately one millimetre to allow the wheel to float on the marking and pick up wheels. Commence line marking.