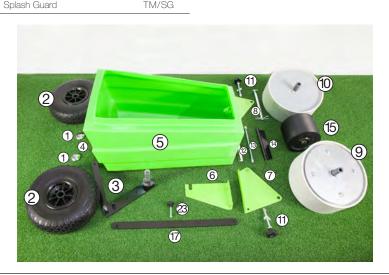

Clean the machine with cold water using a cloth or plastic scourer for harder to clean areas. Store machine ready for its next use.

| Transfer Marker - Parts |                                 |        |  |  |
|-------------------------|---------------------------------|--------|--|--|
| Part No                 | Description                     | Code   |  |  |
| 1                       | Starlock Washer                 | S/W    |  |  |
| 2                       | Wheel                           | WHEEL  |  |  |
| 3                       | Axle Left/Right                 | TM/A   |  |  |
| 4                       | Drain valve (not shown)         | D/V    |  |  |
| 5                       | Body + Lid                      | TM/CH  |  |  |
| 6                       | Inner Bracket Left/Right        | TM/B1  |  |  |
| 7                       | Outer Bracket Left/Right        | TM/B2  |  |  |
| 8                       | Marking / Pick up Wheel Axle x2 | TM/S   |  |  |
| 9                       | Marking Wheel                   | TM/MW  |  |  |
| 10                      | Pick Up Wheel                   | TM/PUW |  |  |
| 11                      | Transfer Wheel Guide x 2        | TM/WG  |  |  |
| 12                      | Splash Guard                    | TM/SG  |  |  |

| Transfer Marker - Parts |                      |        |  |  |  |
|-------------------------|----------------------|--------|--|--|--|
| Part No                 | Description          | Code   |  |  |  |
| 13                      | Scraper Shaft        | TM/SS  |  |  |  |
| 14                      | Scraper              | TM/SC  |  |  |  |
| 15                      | Transfer Wheel       | TM/TW  |  |  |  |
|                         |                      |        |  |  |  |
| 17                      | Handle Bar Brace x 2 | HB/B/P |  |  |  |
| 23                      | H/K - Female + Screw | HB/B/S |  |  |  |
|                         |                      |        |  |  |  |