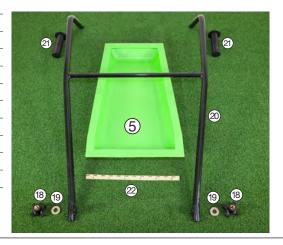

| Transfer Marker - Parts |                          |        |  |  |
|-------------------------|--------------------------|--------|--|--|
| Part No                 | Description              | Code   |  |  |
| 18                      | Hand Knob - 12mm         | H/K/12 |  |  |
| 19                      | Washer                   | M12 x3 |  |  |
| 20                      | Handle Bar               | TM/HB  |  |  |
| 21                      | Handle Bar Grip          | HGB    |  |  |
| 22                      | Hinge                    | TM/H   |  |  |
|                         |                          |        |  |  |
| 5                       | Lid (supplied with body) | TM/CH  |  |  |
|                         |                          |        |  |  |
|                         |                          |        |  |  |